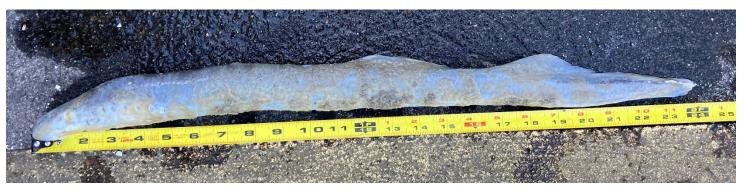

## SUBJECT: 22BON053 MFR Cascades Island LPS RB4 PL Mort

On the morning of 20 July, Bonneville Fisheries discovered one adult Pacific Lamprey mortality in rest box 4 (RB4) of the Cascades Island Entrance Lamprey Passage Structure (CI-ENT LPS). The fish was inspected, scanned for PIT tags, and returned to the river.

- A. Species Pacific Lamprey (*Entosphenus tridentatus*)
- B. Origin NA
- C. Length -60 cm
- D. Marks and tags NA
- E. Marks and Injuries found on carcass NA
- F. Cause and Time of Death NA
- G. Future and Preventative Measures NA